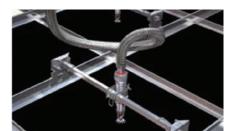

### **Brackets**

 TBS System: T-bar Grid Commercial Suspend Ceiling

 MSB, HCB System: Metal Stud/Sheetrock Suspend Ceiling