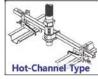

### **Brackets**

 TBS System: T-bar Grid Commercial Suspend Ceiling

 MSB, HCB System: Metal Stud/Sheetrock Suspend Ceiling