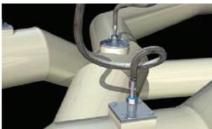

### **Brackets**

 TBS System: T-bar Grid Commercial Suspend Ceiling

 MSB, HCB System: Metal Stud/Sheetrock Suspend Ceiling