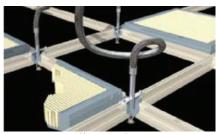

### **Brackets**

 TBS System: T-bar Grid Commercial Suspend Ceiling

 MSB, HCB System: Metal Stud/Sheetrock Suspend Ceiling