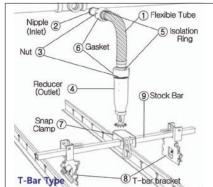

### **Brackets**

 TBS System: T-bar Grid Commercial Suspend Ceiling

 MSB, HCB System: Metal Stud/Sheetrock Suspend Ceiling