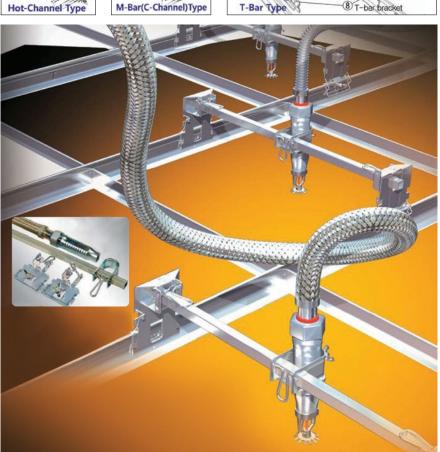

### **Brackets**

 TBS System: T-bar Grid Commercial Suspend Ceiling

 MSB, HCB System: Metal Stud/Sheetrock Suspend Ceiling